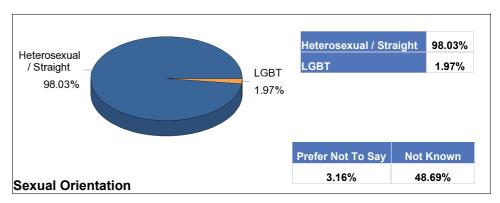

**Sexual Orientation** 

|         | Bisexual | Gay Man | Heterosexual / Straight | Lesbian / Gay Woman | Not known | Other | Prefer Not To Say |
|---------|----------|---------|-------------------------|---------------------|-----------|-------|-------------------|
| Schools | 20       | 27      | 2,179                   | 39                  | 2,297     | 7     | 149               |