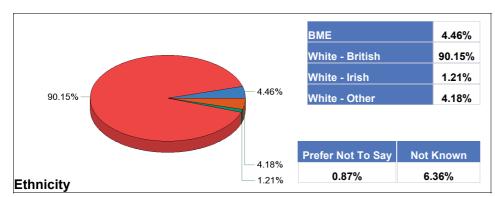

**Ethnicity** 

|         | вме | Not known | Prefer not to say | White - British | White - Irish | White - Other |
|---------|-----|-----------|-------------------|-----------------|---------------|---------------|
| Schools | 195 | 300       | 41                | 3,946           | 53            | 183           |