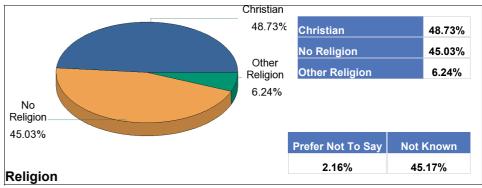

Religion

|         | Christian | No Religion | Not known | Other Religion | Prefer Not To Say |
|---------|-----------|-------------|-----------|----------------|-------------------|
| Schools | 1,211     | 1,119       | 2,131     | 155            | 102               |