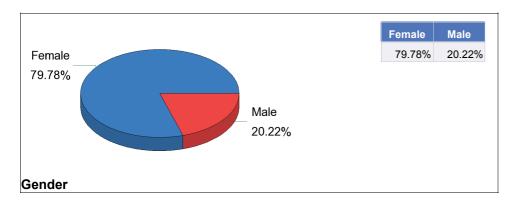

Gender

Disability

|         | Female | Male |
|---------|--------|------|
| Schools | 3,764  | 954  |

|         | No    | Not Known | Yes |
|---------|-------|-----------|-----|
| Schools | 3,039 | 1,602     | 77  |