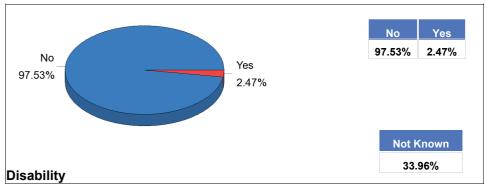

Gender

Disability

|         | Female | Male |
|---------|--------|------|
| Schools | 3,764  | 954  |

|         | No    | Not Known | Yes |
|---------|-------|-----------|-----|
| Schools | 3,039 | 1,602     | 77  |