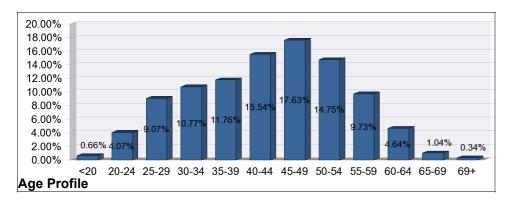

Age Band

|         | <20 | 20-24 | 25-29 | 30-34 | 35-39 | 40-44 | 45-49 | 50-54 | 55-59 | 60-64 | 65-69 | 69+ |
|---------|-----|-------|-------|-------|-------|-------|-------|-------|-------|-------|-------|-----|
| Schools | 31  | 192   | 428   | 508   | 555   | 733   | 832   | 696   | 459   | 219   | 49    | 16  |